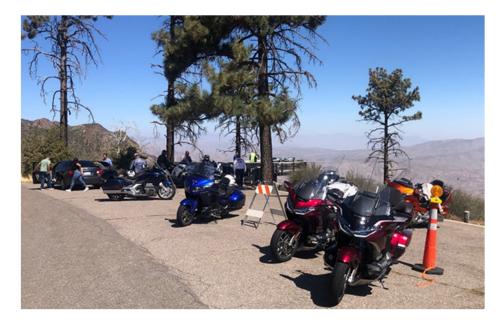

The Last Ride of Summer: 9-21-2021 / one of my favorite rides = Sunrise Highway (S1)

7 Gold Wings and 1 Spyder got together on Tuesday for the final Summer Ride – a great 220+ mile ride from Perris to the Sunrise Hwy (S1) and back on Hwy 79 for a breezy lunch on the patio at Lake Cuyamaca! Too much FUN! You can't create memories if you don't participate.

Russ led the ride but needed communication support for the first part of the ride so Jerry took over the lead while Trent was Tailgunner. Roger, from OC, was in the group along with Carlos, Mac & Norm. We picked up Darren on his new Spyder from Temecula while riding the route: we had lots of "new generation" equipment on this ride – everyone is committed to riding and getting the newer machines, even though the existing Wings never seem to wear out.

# OCTOBER ANNIVERSARIES

Denise & Trent 7th Tracey & Dennis 10th

The Last Ride of Summer: 9-21-2021

7 Gold Wings and 1 Spyder got together on Tuesday for the final Summer Ride – a great 200+ mile ride from Perris to the Sunrise Hwy (S1) and back on Hwy 79 for a breezy lunch on the patio at Lake Cuyamaca! Too much FUN!

Russ was trying to lead the ride, but had the ongoing issue of not being able to communicate on his new Sena Bluetooth CB system (Trent offered that his magnetic personality was interfering with the electronics – that might be true). Jerry took over the lead while Trent was Tailgunner. Roger, from OC was in the group along with Carlos, Mac & Norm. We picked up Darren on his new Spyder from Temecula on the route and were enjoying a beautiful ride with a comfort stop at the Sunrise Pass Market where Carlos assisted in getting Russ into the "21st Century" with his electronics skills (too many computers in the system: Wing – Phone – Sena all competing to run the system). His expertise got things working for this ride and I hope for the future as well.

We stopped along the Sunrise Hwy to take a quick photo, and complain about "the people" that deface public signs / we wonder what happened to "respect & decency" – both in short supply today. The breezy lunch on the patio provided a very nice comfort stop, where Trent headed out on his own. The group headed back on the 79 to the Mesa Grande cutoff and enjoyed some additional curves before refueling at the La Jolla Indian Reservation on 76, and heading home in the lowland heat (105 if anyone is wondering).