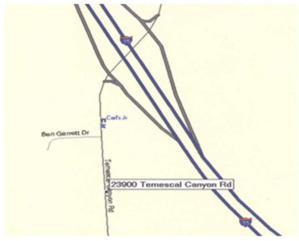

### ALTERNATE LEAVE LOCATIONS FOR RIDES

#4

Del Taco on
University
Parkway
exit off the 215
North go East to
parking lot
on the left
San

**#5** 

Tom's Farms
23900 Temescal
Canyon Road
Entrance South
of Mexican
Restaurant
Corona