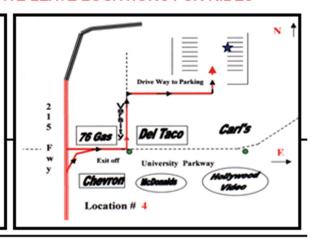

### ALTERNATE LEAVE LOCATIONS FOR RIDES

#4

Del Taco on
University
Parkway
exit off the 215
North go East to
parking lot
on the left
San

**#5** 

Tom's Farms
23900 Temescal
Canyon Road
Entrance South
of Mexican
Restaurant
Corona

LOCATION #4 DEL TACO, UNIVERSITY PKY, SAN BERNARDINO
LOCATION #5 TOM'S FARMS 23900 TEMESCAL CANYON RD OFF 15