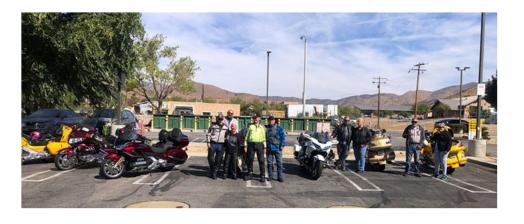

A great retired riders tour on 9-28:

Chapter CA-1V has been inviting some of the retired Wing riders from around Southern Cal to join them on their special rides.

3 Wings from 1M (Jerry, Carlos, Russ) traveled to Hesperia to join 4 Wings from 1V (Jim, Bill, Buddy, Dave) at a large breakfast event (19 people) followed by a 150 mile tour around the mountains and over to Soledad Canyon, Bouquet Canyon Rd (and lots of other roads - I was lost); 3 of the 1V riders were joined by spouses on the ride (Wow & thank you ladies for a great day)! I would call this trip a "Banana Boat" ride since we were led & followed by beautiful Yellow Wings - high visibility at all times! Cool fall weather made for a wonderful morning of riding - thanks again for the invite!