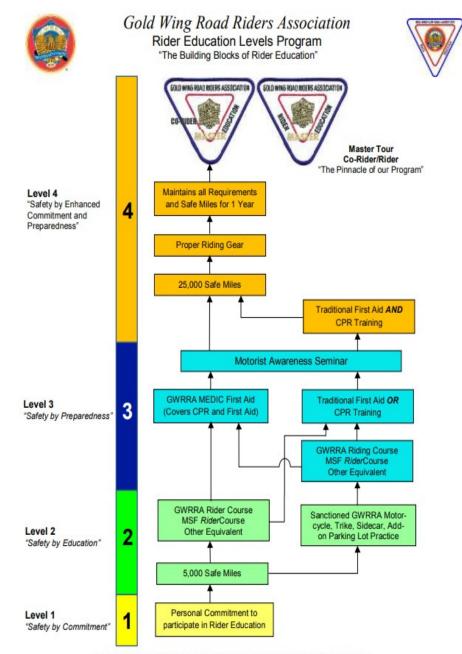

Please see Jerry, John, Tammy or Linda for forms to send in to GWRRA when you want to update your level or begin the Rider Education Levels Program

(Chart Available in the Clip Art Section of the Rider Education Website)

# Check and Track Your GWRRA Rider Education Levels

Recently, GWRRA National has made it possible for all of us to be able to track our Rider Education Levels status, riding courses and seminar information. This site allows you to only see your information but does not allow you to change or add to it.

To access your information, go to the GWRRA National website (GWRRA.org), and then click on either Officers or Programs from the blue menu bar to see a drop down menu. Then click on Rider Education. On the left side of the Rider Education main page you will see a button for "My R.E. Information". Click on that button to access the log in page.

To log in use your membership number as the user name and the numbers of your home address plus your membership expiration date (MMYY) as your password. After clicking on submit, you should be able to access the information for anyone on your membership number by clicking on "View" for each person.