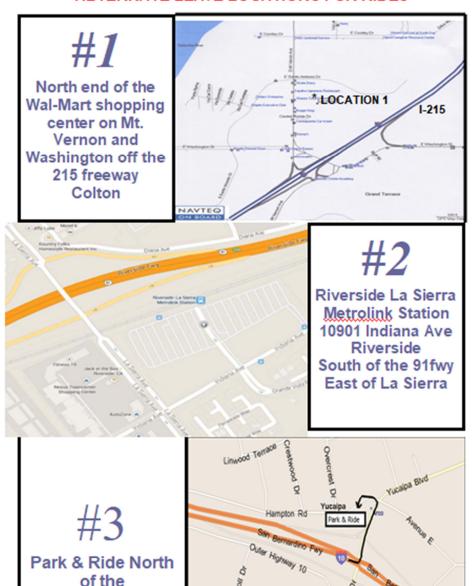

#### ALTERNATE LEAVE LOCATIONS FOR RIDES

Zendejas is our #1 leave location. Located at the North end of the Wal-Mart shopping center on Mt. Vernon and Washington off the 215 freeway. Leave locations will be noted on the ride calendar according to number, as listed on

this page. Leave times are Fueled and ready to ride.

I-10 freeway, off Yucaipa Blvd. on

Hampton

### ALTERNATE LEAVE LOCATIONS FOR RIDES

#4

Del Taco on
University
Parkway
exit off the 215
North go East to
parking lot
on the left
San

**#5** 

Tom's Farms
23900 Temescal
Canyon Road
Entrance South
of Mexican
Restaurant
Corona

LOCATION #1 PK. LOT BEHIND CARL'S JR,MT. VERNON/E SANTO DR. COLTON
LOCATION #2 RIVERSIDE LA SIERRA METROLINK STATION INDIANA & LA SIERRA
LOCATION #3 PARK AND RIDE, NEAR I-10 FWY & YUCAIPA BLVD. ON HAMPTON

LOCATION #4 DEL TACO, UNIVERSITY PKY, SAN BERNARDINO
LOCATION #5 TOM'S FARMS 23900 TEMESCAL CANYON RD OFF 15