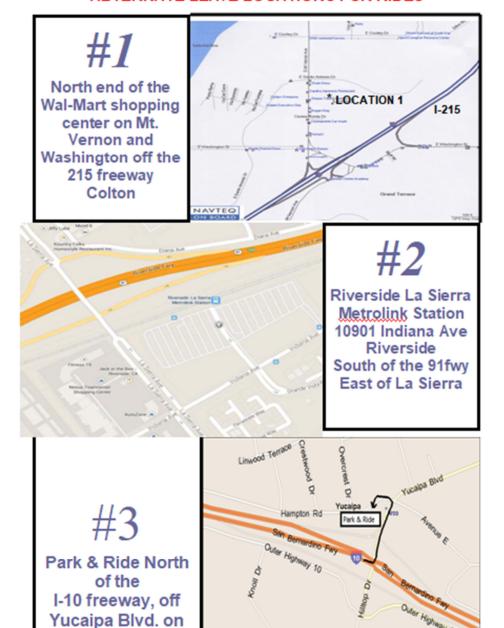

### ALTERNATE LEAVE LOCATIONS FOR RIDES

Zendejas is our #1 leave location. Located at the North end of the Wal-Mart shopping center on Mt. Vernon and Washington off the 215 freeway. Leave locations will be noted on the ride calendar according to number, as listed on

this page. Leave times are Fueled and ready to ride.

Hampton

## ALTERNATE LEAVE LOCATIONS FOR RIDES

#4

Del Taco on
University
Parkway
exit off the 215
North go East to
parking lot
on the left
San

#5

Tom's Farms
23900 Temescal
Canyon Road
Entrance South
of Mexican
Restaurant
Corona

LOCATION #1 PK. LOT BEHIND CARL'S JR,MT. VERNON/E SANTO DR. COLTON
LOCATION #2 RIVERSIDE LA SIERRA METROLINK STATION INDIANA & LA SIERRA
LOCATION #3 PARK AND RIDE, NEAR I-10 FWY & YUCAIPA BLVD. ON HAMPTON

LOCATION #4 DEL TACO, UNIVERSITY PKY, SAN BERNARDINO
LOCATION #5 TOM'S FARMS 23900 TEMESCAL CANYON RD OFF 15

LEAVE TIMES ARE FUELED & READY TO RIDE