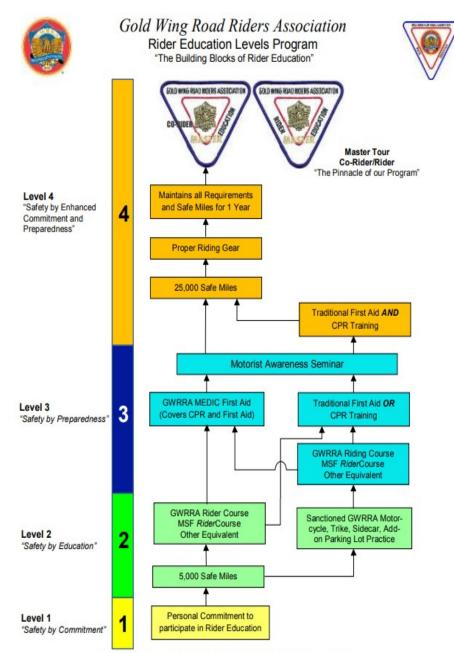

Please see Jerry, John, Tammy or Linda for forms to send in to GWRRA when you want to update your level or begin the Rider Education Levels Program

(Chart Available in the Clip Art Section of the Rider Education Website)