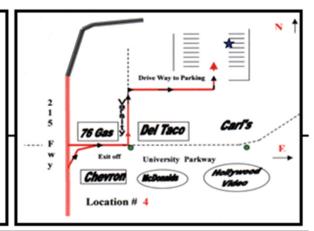

## ALTERNATE LEAVE LOCATIONS FOR RIDES

#4

Del Taco on
University
Parkway
exit off the 215
North go East to
parking lot
on the left
San

#5

Tom's Farms
23900 Temescal
Canyon Road
Entrance South
of Mexican
Restaurant
Corona

LOCATION #4 DEL TACO, UNIVERSITY PKY, SAN BERNARDINO
LOCATION #5 TOM'S FARMS 23900 TEMESCAL CANYON RD OFF 15

LEAVE TIMES ARE FUELED & READY TO RIDE