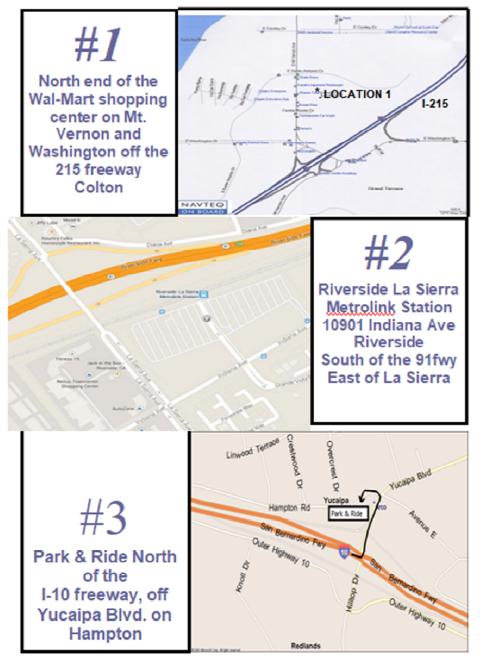

# ALTERNATE LEAVE LOCATIONS FOR RIDES

Zendejas is our #1 leave location. Located at the North end of the Wal-Mart shopping center on Mt. Vernon and Washington off the 215 freeway. Leave locations will be noted on the ride calendar according to number, as listed on this page. Leave times are *Fueled* and ready to ride.