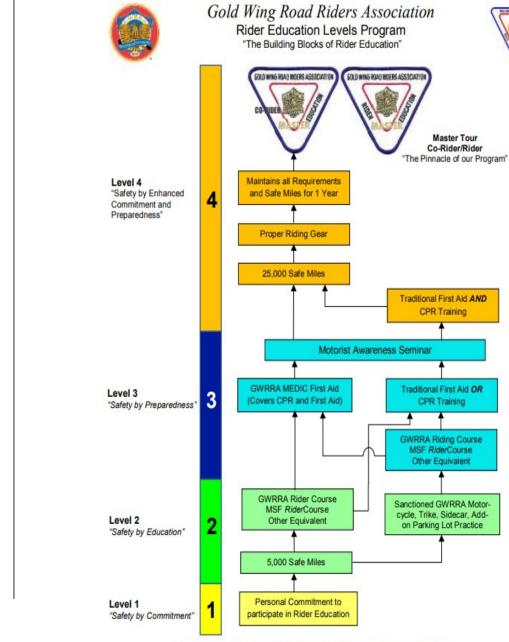

#### Please see Jerry, John, Tammy or Linda for forms to send in to GWRRA when you want to update your level or begin the Rider Education Levels Program

(Chart Available in the Clip Art Section of the Rider Education Website)