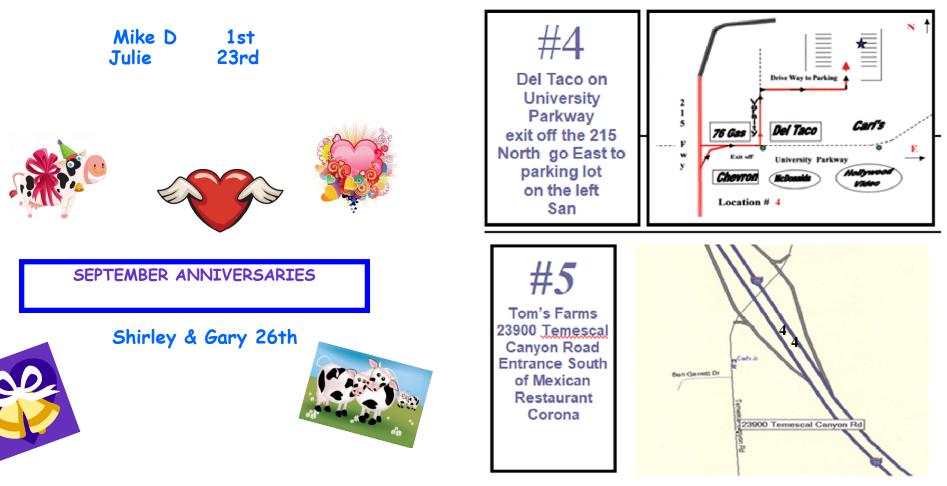

# ALTERNATE LEAVE LOCATIONS FOR RIDES

Zendejas is our #1 leave location. Located at the North end of the Wal-Mart shopping center on Mt. Vernon and Washington off the 215 freeway. Leave locations will be noted on the ride calendar according to number, as listed on this page. Leave times are *Fueled* and ready to ride.

## ALTERNATE LEAVE LOCATIONS FOR RIDES

SEPTEMBER BIRTHDAYS