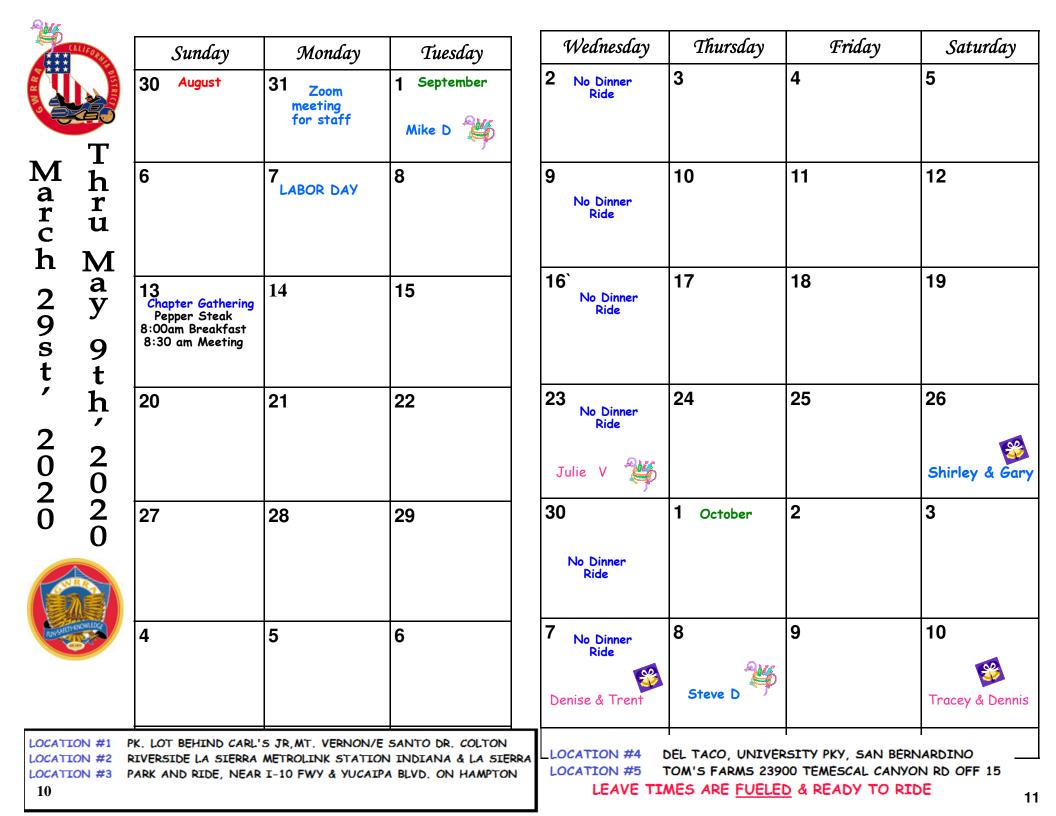

CHAPTER CA-1M MEETING DATES 2020 MARCH 8TH APRIL CANCELLED MAY CANCELLED JUNE CANCELLED 14TH JULY 12TH AUGUST 9TH SEPT 13TH OCT 11TH NOV 8TH DEC 13TH

# ALTERNATE LEAVE LOCATIONS FOR RIDES

Zendejas is our #1 leave location. Located at the North end of the Wal-Mart shopping center on Mt. Vernon and Washington off the 215 freeway. Leave locations will be noted on the ride calendar according to number, as listed on this page. Leave times are *Fueled* and ready to ride.