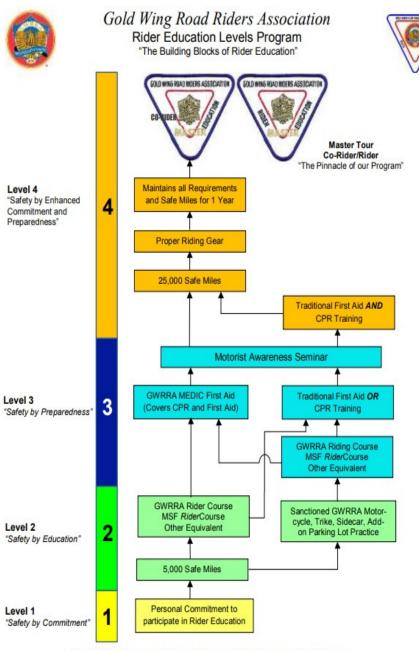

### Please see Jerry, John, Tammy or Linda for forms to send in to GWRRA when you want to update your level or begin the Rider Education Levels Program

(Chart Available in the Clip Art Section of the Rider Education Website)