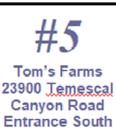

## ALTERNATE LEAVE LOCATIONS FOR RIDES

intrance South of Mexican Restaurant Corona