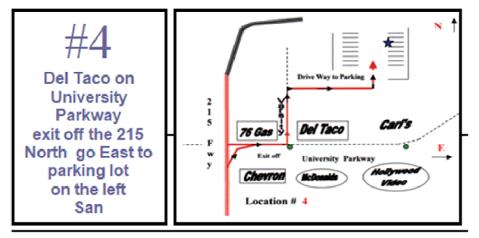

## ALTERNATE LEAVE LOCATIONS FOR RIDES

Zendejas is our #1 leave location. Located at the North end of the Wal-Mart shopping center on Mt. Vernon and Washington off the 215 freeway. Leave locations will be noted on the ride calendar according to number, as listed on this page. Leave times are *Fueled* and ready to ride.