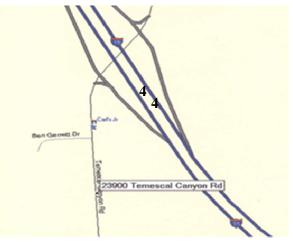

## ALTERNATE LEAVE LOCATIONS FOR RIDES

Zendejas is our #1 leave location. Located at the North end of the Wal-Mart shopping center on Mt. Vernon and Washington off the 215 freeway. Leave locations will be noted on the ride calendar according to number, as listed on this page. Leave times are *Fueled* and ready to ride.

## ALTERNATE LEAVE LOCATIONS FOR RIDES

intrance South of Mexican Restaurant Corona