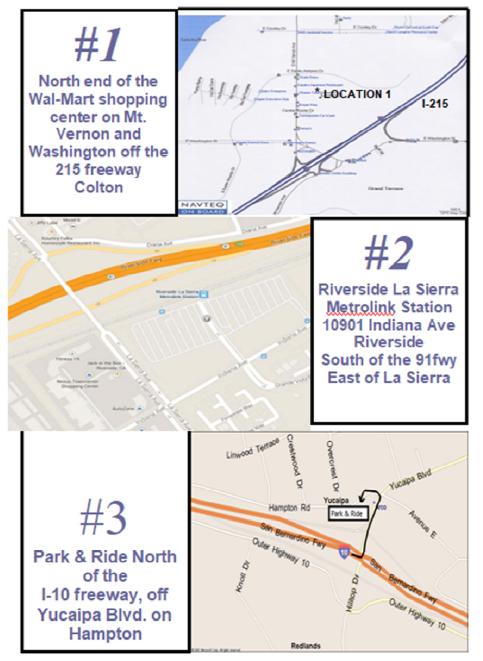

## ALTERNATE LEAVE LOCATIONS FOR RIDES

Zendejas is our #1 leave location. Located at the North end of the Wal-Mart shopping center on Mt. Vernon and Washington off the 215 freeway. Leave locations will be noted on the ride calendar according to number, as listed on this page. Leave times are *Fueled* and ready to ride.

## ALTERNATE LEAVE LOCATIONS FOR RIDES

intrance South of Mexican Restaurant Corona