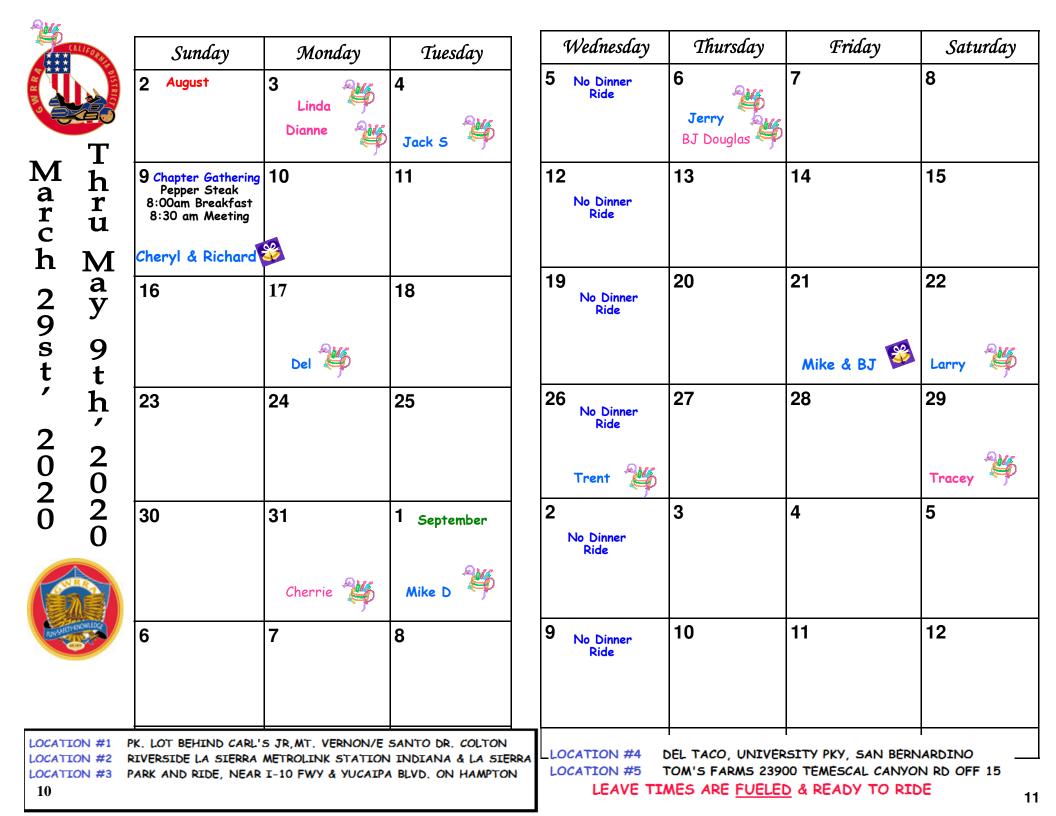

CHAPTER CA-1M MEETING DATES 2020 MARCH 8TH APRIL CANCELLED MAY CANCELLED JUNE CANCELLED 14TH JULY 12TH AUGUST 9TH SEPT 13TH OCT 11TH NOV 8TH DEC 13TH

## ALTERNATE LEAVE LOCATIONS FOR RIDES

Zendejas is our #1 leave location. Located at the North end of the Wal-Mart shopping center on Mt. Vernon and Washington off the 215 freeway. Leave locations will be noted on the ride calendar according to number, as listed on this page. Leave times are *Fueled* and ready to ride.