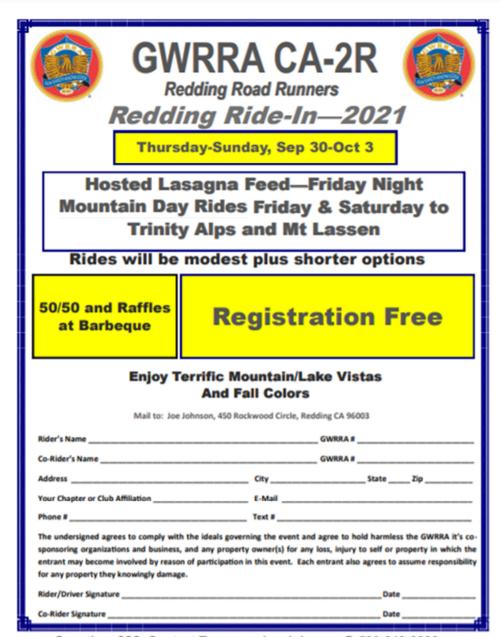

The Chapter 2R rally starts on September 30, so that means an earlier **September departure** for any group heading to Redding to join in the FUN; again Jerry & I plan to attend. We had a great trip last year attending the 2R rally and look forward to another great event / this will be at least a 7-day overnight-er: 2 days up, a 3-day rally, 2 days back at a minimum. **Please join in!** 