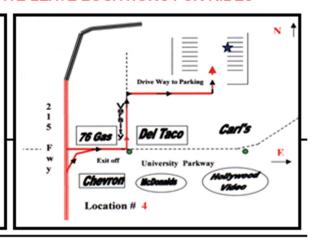

## ALTERNATE LEAVE LOCATIONS FOR RIDES

#4

Del Taco on
University
Parkway
exit off the 215
North go East to
parking lot
on the left
San

**#5** 

Tom's Farms
23900 Temescal
Canyon Road
Entrance South
of Mexican
Restaurant
Corona

LOCATION #4 DEL TACO, UNIVERSITY PKY, SAN BERNARDINO
LOCATION #5 TOM'S FARMS 23900 TEMESCAL CANYON RD OFF 15

LEAVE TIMES ARE FUELED & READY TO RIDE