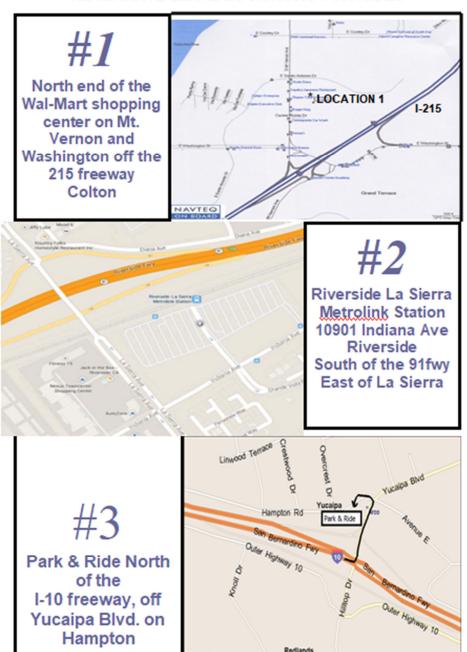

#### ALTERNATE LEAVE LOCATIONS FOR RIDES

Zendejas is our #1 leave location. Located at the North end of the Wal-Mart shopping center on Mt. Vernon and Washington off the 215 freeway. Leave locations will be noted on the ride calendar according to number, as listed on

this page. Leave times are Fueled and ready to ride.

LOCATION #1 PK. LOT BEHIND CARL'S JR,MT. VERNON/E SANTO DR. COLTON
LOCATION #2 RIVERSIDE LA SIERRA METROLINK STATION INDIANA & LA SIERRA
LOCATION #3 PARK AND RIDE, NEAR I-10 FWY & YUCAIPA BLVD. ON HAMPTON