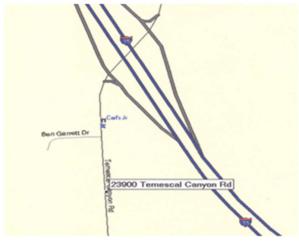

## ALTERNATE LEAVE LOCATIONS FOR RIDES

#4

Del Taco on
University
Parkway
exit off the 215
North go East to
parking lot
on the left
San

**#5** 

Tom's Farms
23900 Temescal
Canyon Road
Entrance South
of Mexican
Restaurant
Corona

LOCATION #4 DEL TACO, UNIVERSITY PKY, SAN BERNARDINO
LOCATION #5 TOM'S FARMS 23900 TEMESCAL CANYON RD OFF 15

LEAVE TIMES ARE FUELED & READY TO RIDE