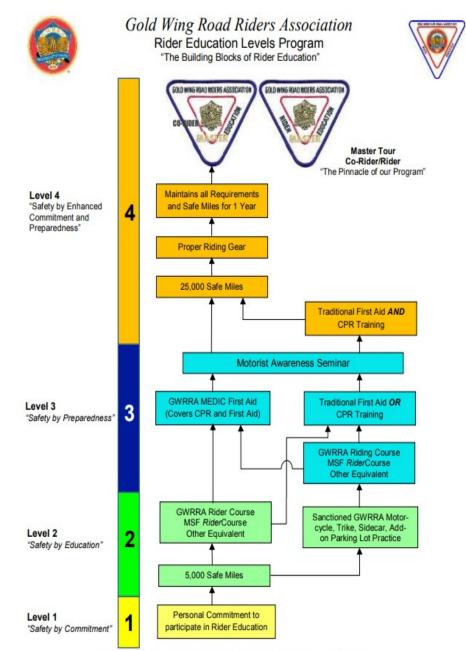

.

16

Questions??? Contact Teresa or Joe Johnson @ 530-243-2283

Please see Jerry, John, Tammy or Linda for forms to send in to GWRRA when you want to update your level or begin the Rider Education Levels Program

(Chart Available in the Clip Art Section of the Rider Education Website)