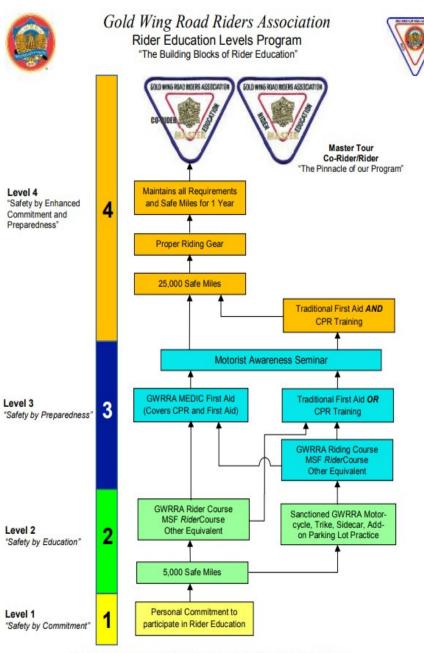

### Please see Jerry, John, Tammy or Linda for forms to send in to GWRRA when you want to update your level or begin the Rider Education Levels Program

(Chart Available in the Clip Art Section of the Rider Education Website)

# Check and Track Your GWRRA Rider Education Levels

Recently, GWRRA National has made it possible for all of us to be able to track our Rider Education Levels status, riding courses and seminar information. This site allows you to only see your information but does not allow you to change or add to it.

To access your information, go to the GWRRA National website (GWRRA.org), and then click on either Officers or Programs from the blue menu bar to see a drop down menu. Then click on Rider Education. On the left side of the Rider Education main page you will see a button for "My R.E. Information". Click on that button to access the log in page.

To log in use your membership number as the user name and the numbers of your home address plus your membership expiration date (MMYY) as your password. After clicking on submit, you should be able to access the information for anyone on your membership number by clicking on "View" for each person.