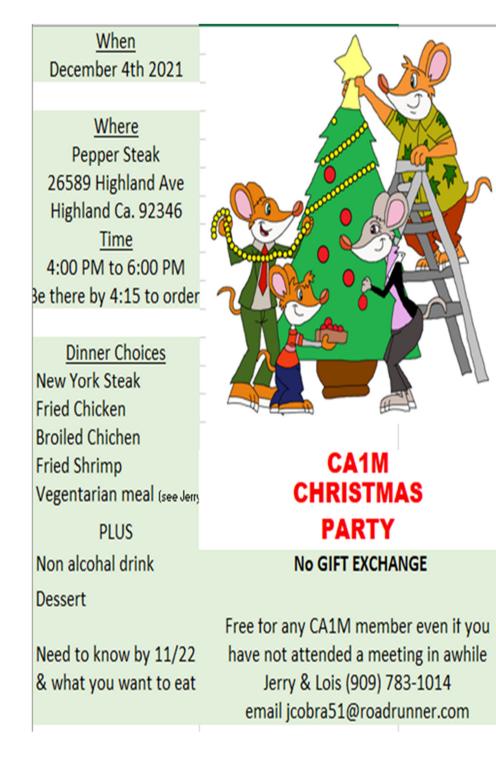

## Herd

We are having a modified Christmas party on December 4<sup>th</sup> at the Pepper Steak Restaurant. Starts at 4:00. Should be over by 6:00. Try to be there by 4:15 so we can order all at the same time. Dinner is free for all CA1M members even if you have not attended a meeting in awhile. We are not going to have games or a gift exchange.

Just a get together of friends. Please notify me by 11/22/2021, plus what you want to eat. We may go around the room and ask if you have any favorite traditions or memories of Christmas.

As many of you know Russ will not be able to ride for a while. I need someone to lead a ride for our after meeting ride in November. Also need someone to lead at the end of the month. If your available, please let me know.