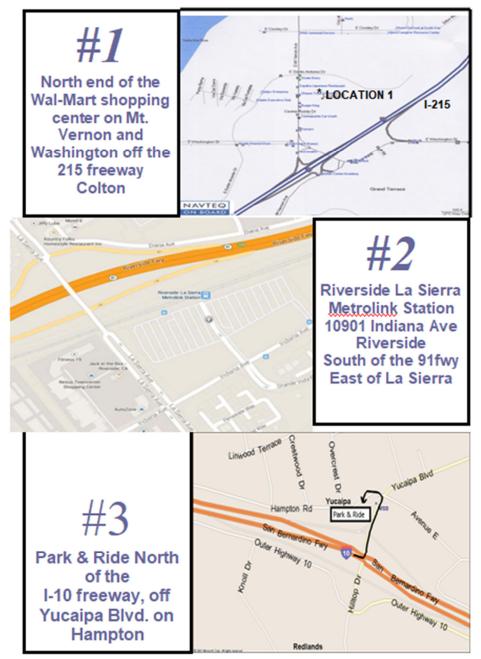

## ALTERNATE LEAVE LOCATIONS FOR RIDES

Zendejas is our #1 leave location. Located at the North end of the Wal-Mart shopping center on Mt. Vernon and Washington off the 215 freeway. Leave locations will be noted on the ride calendar according to number, as listed on this page. Leave times are *Fueled* and ready to ride.

### ALTERNATE LEAVE LOCATIONS FOR RIDES