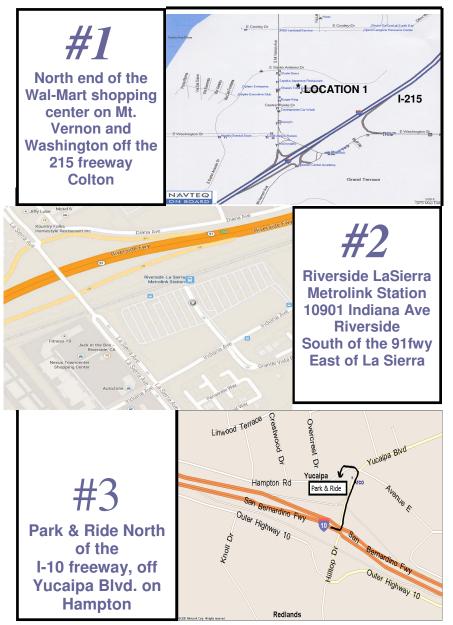

#### ALTERNATE LEAVE LOCATIONS FOR RIDES

Zendejas is our #1 leave location. Located at the North end of the Wal-Mart shopping center on Mt. Vernon and Washington off the 215 freeway. Leave locations will be noted on the ride calendar according to number, as listed on this page. Leave times are *Fueled* and ready to ride.

#### ALTERNATE LEAVE LOCATIONS FOR RIDES

Tom's Farms 23900 Temescal Canyon Road Entrance South of Mexican Restaurant Corona

| ***                                                                                                                                                                                                                                                                                                                                                                                                                                                                                                                                                                                                                                                                                                                                                                                                                                                                                                                                                                                                                                                                                                                                                                                                                                                                                                                                                                                                                                                                                                                                                                                                                                                                                                                                                                                                                                                                                                                                                                                                                                                                                                                            | LIFORNIA    | Sunday                                                                                          | Monday                                                                                                  | Tuesday                                                        | Wednesd                                                                                      |
|--------------------------------------------------------------------------------------------------------------------------------------------------------------------------------------------------------------------------------------------------------------------------------------------------------------------------------------------------------------------------------------------------------------------------------------------------------------------------------------------------------------------------------------------------------------------------------------------------------------------------------------------------------------------------------------------------------------------------------------------------------------------------------------------------------------------------------------------------------------------------------------------------------------------------------------------------------------------------------------------------------------------------------------------------------------------------------------------------------------------------------------------------------------------------------------------------------------------------------------------------------------------------------------------------------------------------------------------------------------------------------------------------------------------------------------------------------------------------------------------------------------------------------------------------------------------------------------------------------------------------------------------------------------------------------------------------------------------------------------------------------------------------------------------------------------------------------------------------------------------------------------------------------------------------------------------------------------------------------------------------------------------------------------------------------------------------------------------------------------------------------|-------------|-------------------------------------------------------------------------------------------------|---------------------------------------------------------------------------------------------------------|----------------------------------------------------------------|----------------------------------------------------------------------------------------------|
|                                                                                                                                                                                                                                                                                                                                                                                                                                                                                                                                                                                                                                                                                                                                                                                                                                                                                                                                                                                                                                                                                                                                                                                                                                                                                                                                                                                                                                                                                                                                                                                                                                                                                                                                                                                                                                                                                                                                                                                                                                                                                                                                | T           | 30                                                                                              | 31<br>New Years<br>Eve                                                                                  | 1 January                                                      | 2<br>No Dinne<br>Ride                                                                        |
| Deceñber                                                                                                                                                                                                                                                                                                                                                                                                                                                                                                                                                                                                                                                                                                                                                                                                                                                                                                                                                                                                                                                                                                                                                                                                                                                                                                                                                                                                                                                                                                                                                                                                                                                                                                                                                                                                                                                                                                                                                                                                                                                                                                                       | h<br>r<br>u | 6                                                                                               | 7                                                                                                       | 8                                                              | <b>9</b> Dinner Ri<br>Loc # 2 Johr<br>The Hot Dog<br>510 Hidden V<br>Pkwy #104<br>Corona 7PM |
| ēr<br>30th/                                                                                                                                                                                                                                                                                                                                                                                                                                                                                                                                                                                                                                                                                                                                                                                                                                                                                                                                                                                                                                                                                                                                                                                                                                                                                                                                                                                                                                                                                                                                                                                                                                                                                                                                                                                                                                                                                                                                                                                                                                                                                                                    | February o  | <b>13</b><br>Chapter Meeting<br>Pepper Steak<br>8:00am Breakfast<br>8:30 am Meeting<br>John     | 14 Planning Meeting<br>Flo's Riverside<br>5626 Van Buren<br>Riverside<br>6 pm Dinner<br>6:30 pm Meeting | 15                                                             | 16<br>No Dinner<br>Ride                                                                      |
| n<br>2<br>0<br>1<br>8                                                                                                                                                                                                                                                                                                                                                                                                                                                                                                                                                                                                                                                                                                                                                                                                                                                                                                                                                                                                                                                                                                                                                                                                                                                                                                                                                                                                                                                                                                                                                                                                                                                                                                                                                                                                                                                                                                                                                                                                                                                                                                          | 9th, 20     | 20                                                                                              | 21                                                                                                      | 22                                                             | <b>23</b> Dinner B<br>Loc #1 Jerr<br>Black Bear Di<br>12325 Mounto<br>Ave., Chino<br>7PM     |
| Contraction of the second seco | 20<br>19    | 27 John's<br>Breakfast Ride<br>Loc # 1 8AM<br>Flo's Café 10140<br>Beaumont Ave<br>Cherry Valley | 28                                                                                                      | 29                                                             | 30<br>No Dinner<br>Ride                                                                      |
| AND                                                                                                                                                                                                                                                                                                                                                                                                                                                                                                                                                                                                                                                                                                                                                                                                                                                                                                                                                                                                                                                                                                                                                                                                                                                                                                                                                                                                                                                                                                                                                                                                                                                                                                                                                                                                                                                                                                                                                                                                                                                                                        | NOWLING .   | <b>3</b> Meet at Larry's<br>home at 12pm,<br>to start planning<br>the Colorado trip             | 4                                                                                                       | 5                                                              | 6 Dinner Ri<br>Loc # 2 L<br>Chick-fil-<br>2885 Canyon<br>Pky, Riversid<br>7 PM               |
| LOCATIO<br>LOCATIO<br>LOCATIO                                                                                                                                                                                                                                                                                                                                                                                                                                                                                                                                                                                                                                                                                                                                                                                                                                                                                                                                                                                                                                                                                                                                                                                                                                                                                                                                                                                                                                                                                                                                                                                                                                                                                                                                                                                                                                                                                                                                                                                                                                                                                                  | ON #2 R     | RIVERSIDE LA SIERRA                                                                             | METROLINK STATIO                                                                                        | SANTO DR. COLTON<br>N INDIANA & LA SIER<br>PA BLVD. ON HAMPTON | LOCAL TRADE OF LAS                                                                           |