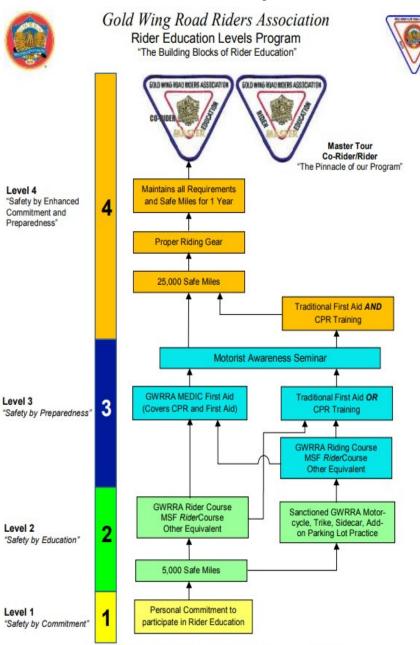

#### Please see Jerry, John, Tammy or Linda for forms to send in to GWRRA when you want to update your level or begin the Rider Education Levels Program

(Chart Available in the Clip Art Section of the Rider Education Website)